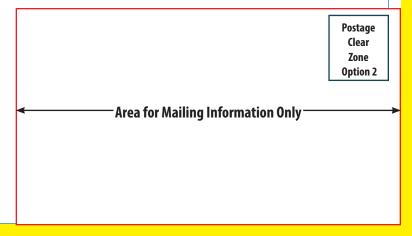

# Place this template in a separate layer in your layout program and delete or turn off before sending/exporting your file.

Remember to leave room for the mailing indicia or stamp and the sender's and receiver's address. Space for mailing info must be at least 4x2.25"!

## Postage Clear Zone Option 1

Margin -

For best results keep text and images that must be seen and read at least 1/8" from edge of page.

#### - Bleed

For borderless edges, extend images, photos and/or solid background colors 1/8" beyond the edge of the page. This area (yellow) will be trimmed during the finishing process. It should not contain any information you intend to be seen or read.

### **Trim** Edge of page.